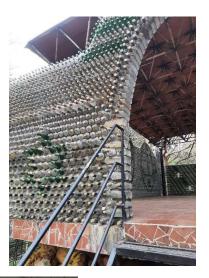

# **PHOTOS** – Different artworks and art installations displayed in Museum of Goa

BHALJI PENDHARKAR CULTURAL CENTRE, 253 KH, NAGALA PARK, KOLHAPUR-416001.

Phone: 0231 - 2680970 / 9923025318, E-mail: kpid2002@gmail.com, Website: www.kpinstituteofdesign.org