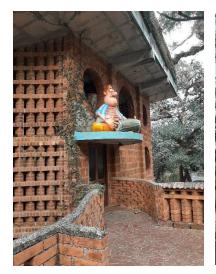

# **PHOTOS** – Different artworks and art installations displayed in Museum of Goa

BHALJI PENDHARKAR CULTURAL CENTRE, 253 KH, NAGALA PARK, KOLHAPUR-416001.

Phone: 0231 - 2680970 / 9923025318, E-mail: kpid2002@gmail.com, Website: www.kpinstituteofdesign.org